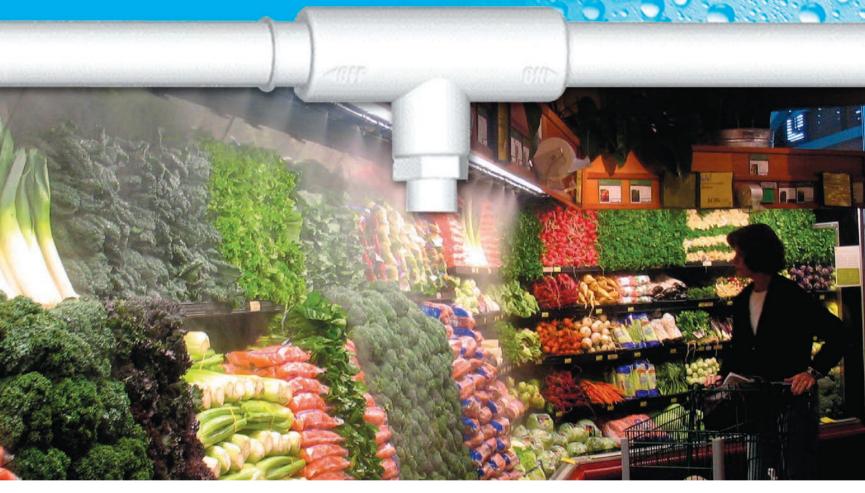

## Produce departments depend on the reliability of UltraMist<sup>™</sup> for their misting applications.

- Smallest profile, ideal for mounting in all cases
- All nozzle spray patterns
- Customizable
- Patented design
- NEW! Self-Sanitizing UltraMist add-on

Mist Head Turns Front to Back

**Easily Slides** On and Off

- Also from Corrigan: Dry fog humidity for perishable warehouses, banana ripening rooms, store service cases. Any application requiring high humidity.
- · Water treatment and filtration specialists